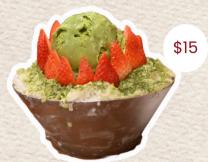

#### Strawberry Matcha Bingsu

Shaved ice topped with matcha infused condensed milk, organic matcha powder, premium matcha ice cream, fresh strawberry slices. Great for sharing!