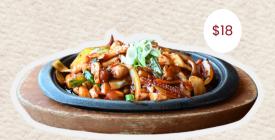

## Squid Stirfry

Stir-fried squid in a flavourful sweet & spicy sauce with assorted vegetables