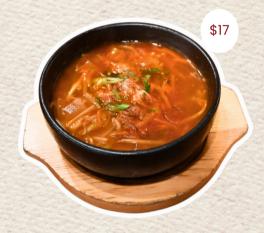

## Yookgaejang

A hearty Korean soup with beef, daikon radish bean sprouts, glass noodles, and green onion. Perfect for the winter weather!