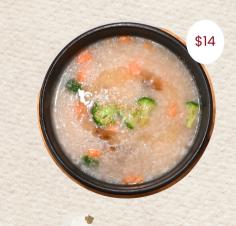

### Jook

Similar to congee, a korean style rice porridge with beef & assorted vegetables